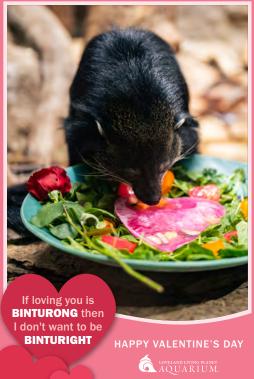

Photo features a Binturong

Photo features a Binturong

Photo features a Binturong

| WISHING YOU A <b>FINTASTIC</b> VALENTINE'S DAY     | WISHING YOU A <b>FINTASTIC</b> VALENTINE'S DAY | WISHING YOU A <b>FINTASTIC</b><br>VALENTINE'S DAY |
|----------------------------------------------------|------------------------------------------------|---------------------------------------------------|
| TO:                                                | TO:                                            | TO:                                               |
| FROM                                               | FROM                                           | FROM                                              |
| Photo features a Asian small-clawed otter          | Photo features a Giant isopod                  | Photo features a Prehensile-tailed porcupine      |
| WISHING YOU A <b>FINTASTIC</b> VALENTINE'S DAY TO: | WISHING YOU A FINTASTIC VALENTINE'S DAY TO:    | WISHING YOU A FINTASTIC VALENTINE'S DAY TO:       |
| FROM                                               | FROM                                           | FROM                                              |

Photo features a Binturong

Photo features a Red-spotted toad

Photo features Gentoo penguins