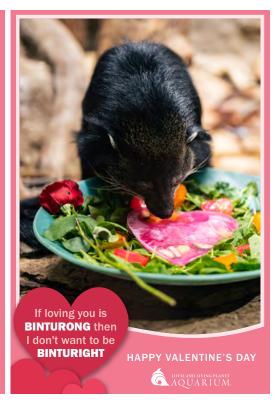

Photo features a Red-spotted toad

Photo features a Red-spotted toad

Photo features a Red-spotted toad

| WISHING YOU A <b>FINTASTIC</b> VALENTINE'S DAY    | WISHING YOU A <b>FINTASTIC</b> VALENTINE'S DAY | WISHING YOU A FINTASTIC<br>VALENTINE'S DAY     |
|---------------------------------------------------|------------------------------------------------|------------------------------------------------|
| TO:                                               | TO:                                            | TO:                                            |
| FROM                                              | FROM                                           | FROM                                           |
| IOVILAND LIVING PLANTI<br>AQUARIUM.               | LOVILASD IAVING FLANT AQUARIUM-                | LOVELAND LIVING PLANET AQUARIUM-               |
| Photo features a Binturong                        | Photo features a Binturong                     | Photo features a Binturong                     |
|                                                   |                                                |                                                |
| WISHING YOU A <b>FINTASTIC</b><br>VALENTINE'S DAY | WISHING YOU A <b>FINTASTIC</b> VALENTINE'S DAY | WISHING YOU A <b>FINTASTIC</b> VALENTINE'S DAY |
| TO:                                               | ТО:                                            | ТО:                                            |
| FROM                                              | FROM                                           | FROM                                           |
| LOYLAND LIVING PLANTI<br>AQUARIUM.                | LOVELAND HAVING PLANST<br>AQUARIUM             | HOVELAND LIVENGPLANET AQUARIUM.                |

Photo features a Binturong

Photo features a Binturong

Photo features a Binturong

| WISHING YOU A <b>FINTASTIC</b> VALENTINE'S DAY     | WISHING YOU A <b>FINTASTIC</b> VALENTINE'S DAY | WISHING YOU A <b>FINTASTIC</b><br>VALENTINE'S DAY |
|----------------------------------------------------|------------------------------------------------|---------------------------------------------------|
| TO:                                                | TO:                                            | TO:                                               |
| FROM                                               | FROM                                           | FROM                                              |
| Photo features a Asian small-clawed otter          | Photo features a Giant isopod                  | Photo features a Prehensile-tailed porcupine      |
| WISHING YOU A <b>FINTASTIC</b> VALENTINE'S DAY TO: | WISHING YOU A FINTASTIC VALENTINE'S DAY TO:    | WISHING YOU A FINTASTIC VALENTINE'S DAY TO:       |
| FROM                                               | FROM                                           | FROM                                              |