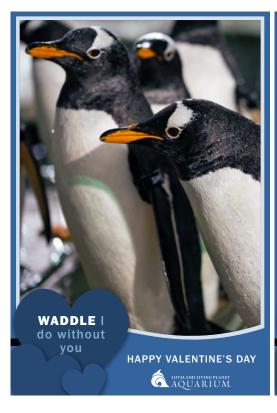

Photo features Gentoo penguins

Photo features Gentoo penguins

Photo features Gentoo penguins

| WISHING YOU A <b>FINTASTIC</b> VALENTINE'S DAY | WISHING YOU A <b>FINTASTIC</b> VALENTINE'S DAY | WISHING YOU A FINTASTIC<br>VALENTINE'S DAY        |
|------------------------------------------------|------------------------------------------------|---------------------------------------------------|
| TO:                                            | ТО:                                            | TO:                                               |
| FROM                                           | FROM                                           | FROM                                              |
| LOVYLAND JAVING PLANTY<br>AQUARIUM.            | LOVILLAGO LIVING PLANET AQUARIUM.              | AQUARIUM.                                         |
| Photo features a Red-spotted toad              | Photo features a Red-spotted toad              | Photo features a Red-spotted toad                 |
| WISHING YOU A <b>FINTASTIC</b> VALENTINE'S DAY | WISHING YOU A <b>FINTASTIC</b> VALENTINE'S DAY | WISHING YOU A <b>FINTASTIC</b><br>VALENTINE'S DAY |
| TO:                                            | TO:                                            | TO:                                               |
| FROM                                           | FROM                                           | FROM                                              |
|                                                |                                                |                                                   |