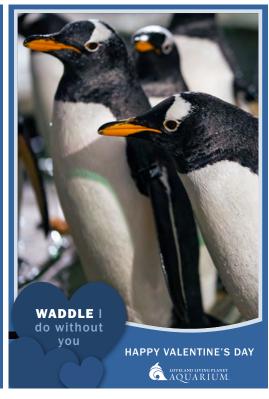

Photo features Gentoo penguins

Photo features Gentoo penguins

Photo features Gentoo penguins

| WISHING YOU A <b>FINTASTIC</b> VALENTINE'S DAY | WISHING YOU A <b>FINTASTIC</b> VALENTINE'S DAY | WISHING YOU A FINTASTIC<br>VALENTINE'S DAY        |
|------------------------------------------------|------------------------------------------------|---------------------------------------------------|
| TO:                                            | ТО:                                            | TO:                                               |
| FROM                                           | FROM                                           | FROM                                              |
| LOVYLAND JAVING PLANTY<br>AQUARIUM.            | LOVILLAGO LIVING PLANET AQUARIUM.              | AQUARIUM.                                         |
| Photo features a Red-spotted toad              | Photo features a Red-spotted toad              | Photo features a Red-spotted toad                 |
| WISHING YOU A <b>FINTASTIC</b> VALENTINE'S DAY | WISHING YOU A <b>FINTASTIC</b> VALENTINE'S DAY | WISHING YOU A <b>FINTASTIC</b><br>VALENTINE'S DAY |
| TO:                                            | TO:                                            | TO:                                               |
| FROM                                           | FROM                                           | FROM                                              |
|                                                |                                                |                                                   |