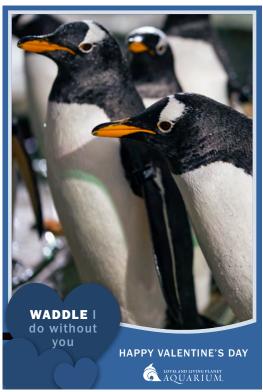

Photo features Gentoo penguins

Photo features Gentoo penguins

Photo features Gentoo penguins

| WISHING YOU A <b>FINTASTIC</b> VALENTINE'S DAY | WISHING YOU A <b>FINTASTIC</b> VALENTINE'S DAY | WISHING YOU A FINTASTIC<br>VALENTINE'S DAY        |
|------------------------------------------------|------------------------------------------------|---------------------------------------------------|
| TO:                                            | ТО:                                            | TO:                                               |
| FROM                                           | FROM                                           | FROM                                              |
| LOVYLAND JAVING PLANTY<br>AQUARIUM.            | LOVILLAGO LIVING PLANET AQUARIUM.              | AQUARIUM.                                         |
| Photo features a Red-spotted toad              | Photo features a Red-spotted toad              | Photo features a Red-spotted toad                 |
| WISHING YOU A <b>FINTASTIC</b> VALENTINE'S DAY | WISHING YOU A <b>FINTASTIC</b> VALENTINE'S DAY | WISHING YOU A <b>FINTASTIC</b><br>VALENTINE'S DAY |
| TO:                                            | TO:                                            | TO:                                               |
| FROM                                           | FROM                                           | FROM                                              |
|                                                |                                                |                                                   |