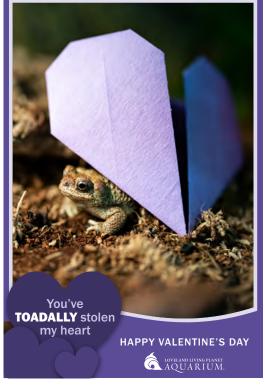

Photo features a Red-spotted toad

Photo features a Red-spotted toad

Photo features a Red-spotted toad

| WISHING YOU A <b>FINTASTIC</b> VALENTINE'S DAY    | WISHING YOU A <b>FINTASTIC</b> VALENTINE'S DAY | WISHING YOU A FINTASTIC<br>VALENTINE'S DAY     |
|---------------------------------------------------|------------------------------------------------|------------------------------------------------|
| TO:                                               | TO:                                            | TO:                                            |
| FROM                                              | FROM                                           | FROM                                           |
| IOVILAND LIVING PLANTI<br>AQUARIUM.               | LOVILASD IAVING FLANT AQUARIUM-                | LOVELAND LIVING PLANET AQUARIUM-               |
| Photo features a Binturong                        | Photo features a Binturong                     | Photo features a Binturong                     |
|                                                   |                                                |                                                |
| WISHING YOU A <b>FINTASTIC</b><br>VALENTINE'S DAY | WISHING YOU A <b>FINTASTIC</b> VALENTINE'S DAY | WISHING YOU A <b>FINTASTIC</b> VALENTINE'S DAY |
| TO:                                               | ТО:                                            | ТО:                                            |
| FROM                                              | FROM                                           | FROM                                           |
| LOYLAND LIVING PLANTI<br>AQUARIUM.                | LOVELAND HAVING PLANST<br>AQUARIUM             | HOVELAND LIVENGPLANET AQUARIUM.                |

Photo features a Binturong

Photo features a Red-spotted toad

Photo features Gentoo penguins