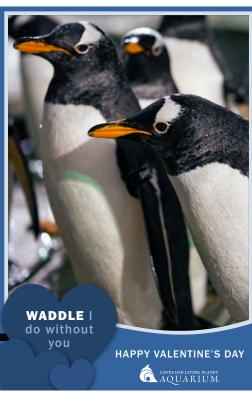

Photo features Gentoo penguins

Photo features Gentoo penguins

Photo features Gentoo penguins

| WISHING YOU A <b>FINTASTIC</b> VALENTINE'S DAY | WISHING YOU A <b>FINTASTIC</b> VALENTINE'S DAY | WISHING YOU A FINTASTIC<br>VALENTINE'S DAY        |
|------------------------------------------------|------------------------------------------------|---------------------------------------------------|
| TO:                                            | ТО:                                            | TO:                                               |
| FROM                                           | FROM                                           | FROM                                              |
| LOVYLAND JAVING PLANTY<br>AQUARIUM.            | LOVILLAGO LIVING PLANET AQUARIUM.              | AQUARIUM.                                         |
| Photo features a Red-spotted toad              | Photo features a Red-spotted toad              | Photo features a Red-spotted toad                 |
| WISHING YOU A <b>FINTASTIC</b> VALENTINE'S DAY | WISHING YOU A <b>FINTASTIC</b> VALENTINE'S DAY | WISHING YOU A <b>FINTASTIC</b><br>VALENTINE'S DAY |
| TO:                                            | TO:                                            | TO:                                               |
| FROM                                           | FROM                                           | FROM                                              |
|                                                |                                                |                                                   |