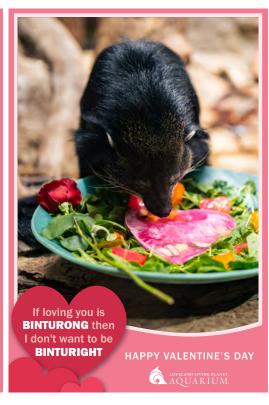

Photo features a Binturong

Photo features a Binturong

Photo features a Binturong

| WISHING YOU A <b>FINTASTIC</b> VALENTINE'S DAY     | WISHING YOU A <b>FINTASTIC</b> VALENTINE'S DAY | WISHING YOU A <b>FINTASTIC</b><br>VALENTINE'S DAY |
|----------------------------------------------------|------------------------------------------------|---------------------------------------------------|
| TO:                                                | TO:                                            | TO:                                               |
| FROM                                               | FROM                                           | FROM                                              |
| Photo features a Asian small-clawed otter          | Photo features a Giant isopod                  | Photo features a Prehensile-tailed porcupine      |
| WISHING YOU A <b>FINTASTIC</b> VALENTINE'S DAY TO: | WISHING YOU A FINTASTIC VALENTINE'S DAY TO:    | WISHING YOU A FINTASTIC VALENTINE'S DAY TO:       |
| FROM                                               | FROM                                           | FROM                                              |

Photo features a Binturong

Photo features a Red-spotted toad

Photo features Gentoo penguins