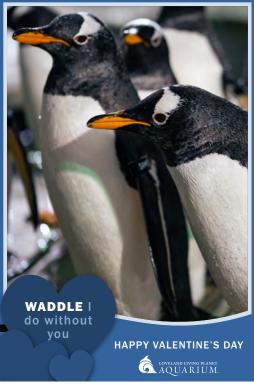

Photo features Gentoo penguins

Photo features Gentoo penguins

Photo features Gentoo penguins

| WISHING YOU A <b>FINTASTIC</b> VALENTINE'S DAY | WISHING YOU A <b>FINTASTIC</b> VALENTINE'S DAY | WISHING YOU A FINTASTIC<br>VALENTINE'S DAY        |
|------------------------------------------------|------------------------------------------------|---------------------------------------------------|
| TO:                                            | ТО:                                            | TO:                                               |
| FROM                                           | FROM                                           | FROM                                              |
| LOVYLAND JAVING PLANTY<br>AQUARIUM.            | LOVILLAGO LIVING PLANET AQUARIUM.              | AQUARIUM.                                         |
| Photo features a Red-spotted toad              | Photo features a Red-spotted toad              | Photo features a Red-spotted toad                 |
| WISHING YOU A <b>FINTASTIC</b> VALENTINE'S DAY | WISHING YOU A <b>FINTASTIC</b> VALENTINE'S DAY | WISHING YOU A <b>FINTASTIC</b><br>VALENTINE'S DAY |
| TO:                                            | TO:                                            | TO:                                               |
| FROM                                           | FROM                                           | FROM                                              |
|                                                |                                                |                                                   |