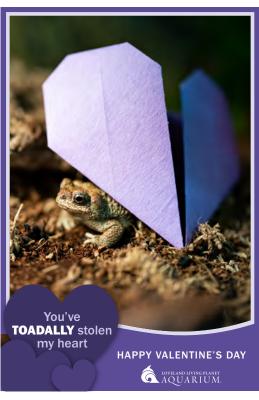

Photo features a Red-spotted toad

Photo features a Red-spotted toad

Photo features a Red-spotted toad

| WISHING YOU A <b>FINTASTIC</b> VALENTINE'S DAY    | WISHING YOU A <b>FINTASTIC</b> VALENTINE'S DAY | WISHING YOU A FINTASTIC<br>VALENTINE'S DAY     |
|---------------------------------------------------|------------------------------------------------|------------------------------------------------|
| TO:                                               | TO:                                            | TO:                                            |
| FROM                                              | FROM                                           | FROM                                           |
| IOVILAND LIVING PLANTI<br>AQUARIUM.               | LOVILASD IAVING FLANT AQUARIUM-                | LOVELAND LIVING PLANET AQUARIUM-               |
| Photo features a Binturong                        | Photo features a Binturong                     | Photo features a Binturong                     |
|                                                   |                                                |                                                |
| WISHING YOU A <b>FINTASTIC</b><br>VALENTINE'S DAY | WISHING YOU A <b>FINTASTIC</b> VALENTINE'S DAY | WISHING YOU A <b>FINTASTIC</b> VALENTINE'S DAY |
| TO:                                               | ТО:                                            | ТО:                                            |
| FROM                                              | FROM                                           | FROM                                           |
| LOYLAND LIVING PLANTI<br>AQUARIUM.                | LOVELAND HAVING PLANST<br>AQUARIUM             | HOVELAND LIVENGPLANET AQUARIUM.                |

Photo features a Binturong

Photo features a Red-spotted toad

Photo features Gentoo penguins