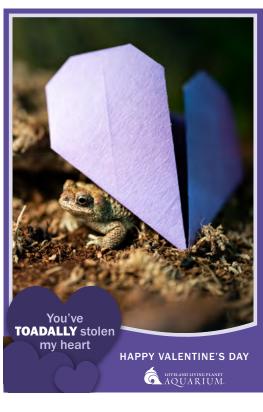

Photo features a Red-spotted toad

Photo features a Red-spotted toad

Photo features a Red-spotted toad

| WISHING YOU A <b>FINTASTIC</b> VALENTINE'S DAY    | WISHING YOU A <b>FINTASTIC</b> VALENTINE'S DAY | WISHING YOU A FINTASTIC<br>VALENTINE'S DAY     |
|---------------------------------------------------|------------------------------------------------|------------------------------------------------|
| TO:                                               | TO:                                            | TO:                                            |
| FROM                                              | FROM                                           | FROM                                           |
| IOVILAND LIVING PLANTI<br>AQUARIUM.               | LOVILASD IAVING FLANT AQUARIUM-                | LOVELAND LIVING PLANET AQUARIUM-               |
| Photo features a Binturong                        | Photo features a Binturong                     | Photo features a Binturong                     |
|                                                   |                                                |                                                |
| WISHING YOU A <b>FINTASTIC</b><br>VALENTINE'S DAY | WISHING YOU A <b>FINTASTIC</b> VALENTINE'S DAY | WISHING YOU A <b>FINTASTIC</b> VALENTINE'S DAY |
| TO:                                               | ТО:                                            | ТО:                                            |
| FROM                                              | FROM                                           | FROM                                           |
| LOYLAND LIVING PLANTI<br>AQUARIUM.                | LOVELAND HAVING PLANST<br>AQUARIUM             | HOVELAND LIVENGPLANET AQUARIUM.                |