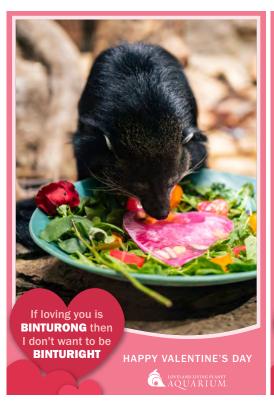

Photo features a Binturong

Photo features a Binturong

Photo features a Binturong

| WISHING YOU A <b>FINTASTIC</b> VALENTINE'S DAY     | WISHING YOU A <b>FINTASTIC</b> VALENTINE'S DAY | WISHING YOU A <b>FINTASTIC</b><br>VALENTINE'S DAY |
|----------------------------------------------------|------------------------------------------------|---------------------------------------------------|
| TO:                                                | TO:                                            | TO:                                               |
| FROM                                               | FROM                                           | FROM                                              |
| Photo features a Asian small-clawed otter          | Photo features a Giant isopod                  | Photo features a Prehensile-tailed porcupine      |
| WISHING YOU A <b>FINTASTIC</b> VALENTINE'S DAY TO: | WISHING YOU A FINTASTIC VALENTINE'S DAY TO:    | WISHING YOU A FINTASTIC VALENTINE'S DAY TO:       |
| FROM                                               | FROM                                           | FROM                                              |

Photo features a Binturong

Photo features a Red-spotted toad

Photo features Gentoo penguins