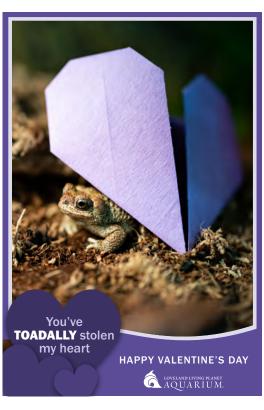

Photo features a Red-spotted toad

Photo features a Red-spotted toad

Photo features a Red-spotted toad

| WISHING YOU A <b>FINTASTIC</b> VALENTINE'S DAY    | WISHING YOU A <b>FINTASTIC</b> VALENTINE'S DAY | WISHING YOU A FINTASTIC<br>VALENTINE'S DAY     |
|---------------------------------------------------|------------------------------------------------|------------------------------------------------|
| TO:                                               | TO:                                            | TO:                                            |
| FROM                                              | FROM                                           | FROM                                           |
| IOVILAND LIVING PLANTI<br>AQUARIUM.               | LOVILASD IAVING FLANT AQUARIUM-                | LOVELAND LIVING PLANET AQUARIUM-               |
| Photo features a Binturong                        | Photo features a Binturong                     | Photo features a Binturong                     |
|                                                   |                                                |                                                |
| WISHING YOU A <b>FINTASTIC</b><br>VALENTINE'S DAY | WISHING YOU A <b>FINTASTIC</b> VALENTINE'S DAY | WISHING YOU A <b>FINTASTIC</b> VALENTINE'S DAY |
| TO:                                               | ТО:                                            | ТО:                                            |
| FROM                                              | FROM                                           | FROM                                           |
| LOYLAND LIVING PLANTI<br>AQUARIUM.                | LOVELAND HAVING PLANST<br>AQUARIUM             | HOVELAND LIVENGPLANET AQUARIUM.                |

Photo features a Binturong

Photo features a Red-spotted toad

Photo features Gentoo penguins