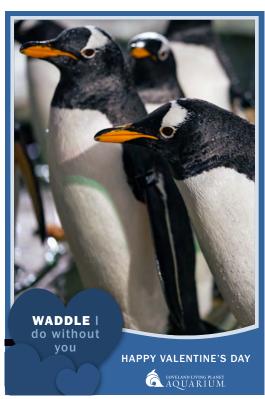

Photo features Gentoo penguins

Photo features Gentoo penguins

Photo features Gentoo penguins

| WISHING YOU A <b>FINTASTIC</b> VALENTINE'S DAY | WISHING YOU A <b>FINTASTIC</b> VALENTINE'S DAY | WISHING YOU A FINTASTIC<br>VALENTINE'S DAY        |
|------------------------------------------------|------------------------------------------------|---------------------------------------------------|
| TO:                                            | ТО:                                            | TO:                                               |
| FROM                                           | FROM                                           | FROM                                              |
| LOVYLAND JAVING PLANTY<br>AQUARIUM.            | LOVILLAGO LIVING PLANET AQUARIUM.              | AQUARIUM.                                         |
| Photo features a Red-spotted toad              | Photo features a Red-spotted toad              | Photo features a Red-spotted toad                 |
| WISHING YOU A <b>FINTASTIC</b> VALENTINE'S DAY | WISHING YOU A <b>FINTASTIC</b> VALENTINE'S DAY | WISHING YOU A <b>FINTASTIC</b><br>VALENTINE'S DAY |
| TO:                                            | TO:                                            | TO:                                               |
| FROM                                           | FROM                                           | FROM                                              |
|                                                |                                                |                                                   |