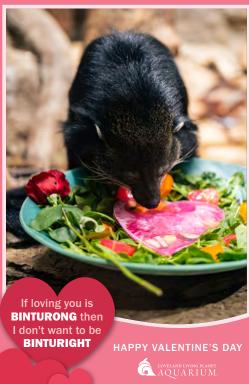

Photo features a Binturong

Photo features a Binturong

Photo features a Binturong

| WISHING YOU A <b>FINTASTIC</b> VALENTINE'S DAY     | WISHING YOU A <b>FINTASTIC</b> VALENTINE'S DAY | WISHING YOU A <b>FINTASTIC</b><br>VALENTINE'S DAY |
|----------------------------------------------------|------------------------------------------------|---------------------------------------------------|
| TO:                                                | TO:                                            | TO:                                               |
| FROM                                               | FROM                                           | FROM                                              |
| Photo features a Asian small-clawed otter          | Photo features a Giant isopod                  | Photo features a Prehensile-tailed porcupine      |
| WISHING YOU A <b>FINTASTIC</b> VALENTINE'S DAY TO: | WISHING YOU A FINTASTIC VALENTINE'S DAY TO:    | WISHING YOU A FINTASTIC VALENTINE'S DAY TO:       |
| FROM                                               | FROM                                           | FROM                                              |

Photo features a Binturong

Photo features a Red-spotted toad

Photo features Gentoo penguins