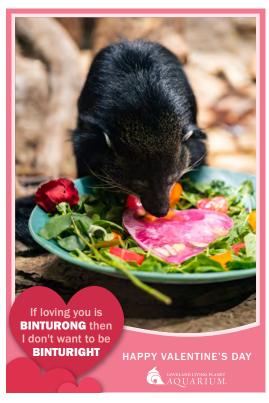

Photo features a Binturong

Photo features a Binturong

Photo features a Binturong

| WISHING YOU A <b>FINTASTIC</b> VALENTINE'S DAY     | WISHING YOU A <b>FINTASTIC</b> VALENTINE'S DAY | WISHING YOU A <b>FINTASTIC</b><br>VALENTINE'S DAY |
|----------------------------------------------------|------------------------------------------------|---------------------------------------------------|
| TO:                                                | TO:                                            | TO:                                               |
| FROM                                               | FROM                                           | FROM                                              |
| Photo features a Asian small-clawed otter          | Photo features a Giant isopod                  | Photo features a Prehensile-tailed porcupine      |
| WISHING YOU A <b>FINTASTIC</b> VALENTINE'S DAY TO: | WISHING YOU A FINTASTIC VALENTINE'S DAY TO:    | WISHING YOU A FINTASTIC VALENTINE'S DAY TO:       |
| FROM                                               | FROM                                           | FROM                                              |