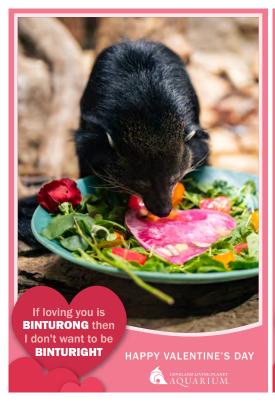

Photo features a Binturong

Photo features a Binturong

Photo features a Binturong

| WISHING YOU A <b>FINTASTIC</b> VALENTINE'S DAY     | WISHING YOU A <b>FINTASTIC</b> VALENTINE'S DAY | WISHING YOU A <b>FINTASTIC</b><br>VALENTINE'S DAY |
|----------------------------------------------------|------------------------------------------------|---------------------------------------------------|
| TO:                                                | TO:                                            | TO:                                               |
| FROM                                               | FROM                                           | FROM                                              |
| Photo features a Asian small-clawed otter          | Photo features a Giant isopod                  | Photo features a Prehensile-tailed porcupine      |
| WISHING YOU A <b>FINTASTIC</b> VALENTINE'S DAY TO: | WISHING YOU A FINTASTIC VALENTINE'S DAY TO:    | WISHING YOU A FINTASTIC VALENTINE'S DAY TO:       |
| FROM                                               | FROM                                           | FROM                                              |