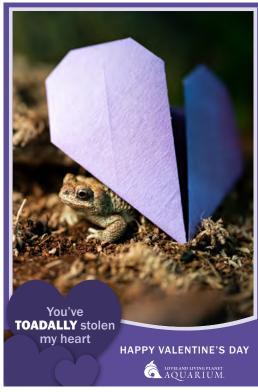

Photo features a Red-spotted toad

Photo features a Red-spotted toad

Photo features a Red-spotted toad

| WISHING YOU A <b>FINTASTIC</b> VALENTINE'S DAY    | WISHING YOU A <b>FINTASTIC</b> VALENTINE'S DAY | WISHING YOU A FINTASTIC<br>VALENTINE'S DAY     |
|---------------------------------------------------|------------------------------------------------|------------------------------------------------|
| TO:                                               | TO:                                            | TO:                                            |
| FROM                                              | FROM                                           | FROM                                           |
| IOVILAND LIVING PLANTI<br>AQUARIUM.               | LOVILASD IAVING FLANT AQUARIUM-                | LOVELAND LIVING PLANET AQUARIUM-               |
| Photo features a Binturong                        | Photo features a Binturong                     | Photo features a Binturong                     |
|                                                   |                                                |                                                |
| WISHING YOU A <b>FINTASTIC</b><br>VALENTINE'S DAY | WISHING YOU A <b>FINTASTIC</b> VALENTINE'S DAY | WISHING YOU A <b>FINTASTIC</b> VALENTINE'S DAY |
| TO:                                               | ТО:                                            | ТО:                                            |
| FROM                                              | FROM                                           | FROM                                           |
| LOYLAND LIVING PLANTI<br>AQUARIUM.                | LOVELAND HAVING PLANST<br>AQUARIUM             | HOVELAND LIVENGPLANET AQUARIUM.                |

Photo features a Binturong

Photo features a Red-spotted toad

Photo features Gentoo penguins