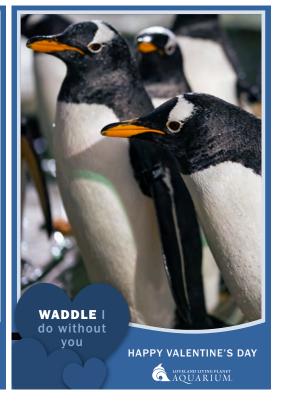

Photo features Gentoo penguins

Photo features Gentoo penguins

Photo features Gentoo penguins

| WISHING YOU A <b>FINTASTIC</b> VALENTINE'S DAY | WISHING YOU A <b>FINTASTIC</b> VALENTINE'S DAY | WISHING YOU A FINTASTIC<br>VALENTINE'S DAY        |
|------------------------------------------------|------------------------------------------------|---------------------------------------------------|
| TO:                                            | ТО:                                            | TO:                                               |
| FROM                                           | FROM                                           | FROM                                              |
| LOVYLAND JAVING PLANTY<br>AQUARIUM.            | LOVILLAGO LIVING PLANET AQUARIUM.              | AQUARIUM.                                         |
| Photo features a Red-spotted toad              | Photo features a Red-spotted toad              | Photo features a Red-spotted toad                 |
| WISHING YOU A <b>FINTASTIC</b> VALENTINE'S DAY | WISHING YOU A <b>FINTASTIC</b> VALENTINE'S DAY | WISHING YOU A <b>FINTASTIC</b><br>VALENTINE'S DAY |
| TO:                                            | TO:                                            | TO:                                               |
| FROM                                           | FROM                                           | FROM                                              |
|                                                |                                                |                                                   |